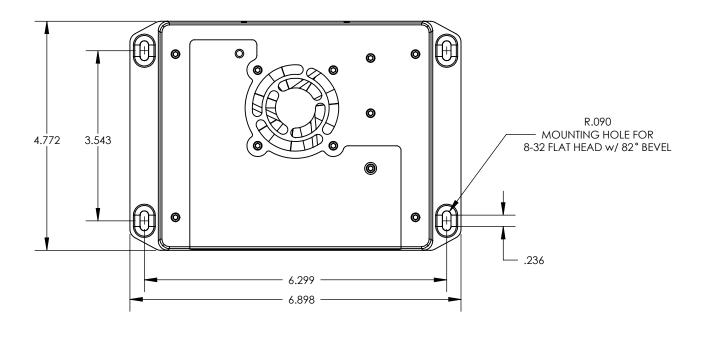

|                                                                                                                                                                                                                                        | DIMENSIONS ARE IN INCHES<br>TOLERANCES:<br>FRACTIONAL±<br>ANGULAR: MACH± BEND±<br>TWO PLACE DECIMAL±.005<br>THREE PLACE DECIMAL±.002 |                                           | NAME | DATE       |                              | VENA               |              |      |
|----------------------------------------------------------------------------------------------------------------------------------------------------------------------------------------------------------------------------------------|--------------------------------------------------------------------------------------------------------------------------------------|-------------------------------------------|------|------------|------------------------------|--------------------|--------------|------|
|                                                                                                                                                                                                                                        |                                                                                                                                      | DRAWN                                     | JMG  | 10/30/2013 |                              | VEINA              |              |      |
|                                                                                                                                                                                                                                        |                                                                                                                                      | CHECKED                                   |      |            | VENA ENGINEERING CORPORATION |                    |              |      |
|                                                                                                                                                                                                                                        |                                                                                                                                      | ENG APPR.                                 |      |            |                              |                    |              |      |
| PROPRIETARY AND CONFIDENTIAL                                                                                                                                                                                                           |                                                                                                                                      | MFG APPR.                                 |      |            |                              |                    |              |      |
| THE INFORMATION CONTAINED IN THIS<br>DRAWING IS THE SOLE PROPERTY OF<br>VENA ENGINEERING CORPORATION. ANY<br>REPRODUCTION IN PART OR AS A WHOLE<br>WITHOUT THE WRITTEN PERMISSION OF<br>VENA ENGINEERING CORPORATION IS<br>PROHIBITED. | MATERIAL N/A                                                                                                                         | Q.A.                                      |      |            | Pil                          | Motion L - Panel I | Mount        |      |
|                                                                                                                                                                                                                                        |                                                                                                                                      | COMMENTS:                                 |      |            |                              |                    |              |      |
|                                                                                                                                                                                                                                        | finish N/A                                                                                                                           | FILE NAME: 5432 - PiMotion<br>Panel Mount |      |            | SIZE PART NO. 5432           |                    |              | REV. |
|                                                                                                                                                                                                                                        | do not scale drawing                                                                                                                 |                                           |      |            | A<br>SCALE:1:2               | 1                  | SHEET 1 OF 1 |      |