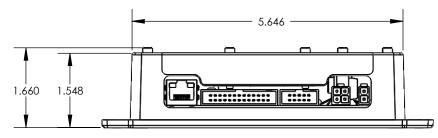

|                                                                                                                                                                                                                                        | DIMENSIONS ARE IN INCHES<br>TOLERANCES:<br>FRACTIONAL±<br>ANGULAR: MACH± BEND±<br>TWO PLACE DECIMAL±.005<br>THREE PLACE DECIMAL±.002 |                                           | NAME | DATE       |                              | VENA               |              |      |
|----------------------------------------------------------------------------------------------------------------------------------------------------------------------------------------------------------------------------------------|--------------------------------------------------------------------------------------------------------------------------------------|-------------------------------------------|------|------------|------------------------------|--------------------|--------------|------|
|                                                                                                                                                                                                                                        |                                                                                                                                      | DRAWN                                     | JMG  | 10/30/2013 |                              | VEINA              |              |      |
|                                                                                                                                                                                                                                        |                                                                                                                                      | CHECKED                                   |      |            | VENA ENGINEERING CORPORATION |                    |              |      |
|                                                                                                                                                                                                                                        |                                                                                                                                      | ENG APPR.                                 |      |            |                              |                    |              |      |
| PROPRIETARY AND CONFIDENTIAL                                                                                                                                                                                                           |                                                                                                                                      | MFG APPR.                                 |      |            |                              |                    |              |      |
| THE INFORMATION CONTAINED IN THIS<br>DRAWING IS THE SOLE PROPERTY OF<br>VENA ENGINEERING CORPORATION. ANY<br>REPRODUCTION IN PART OR AS A WHOLE<br>WITHOUT THE WRITTEN PERMISSION OF<br>VENA ENGINEERING CORPORATION IS<br>PROHIBITED. | MATERIAL N/A                                                                                                                         | Q.A.                                      |      |            | Pil                          | Motion L - Panel I | Mount        |      |
|                                                                                                                                                                                                                                        |                                                                                                                                      | COMMENTS:                                 |      |            |                              |                    |              |      |
|                                                                                                                                                                                                                                        | finish N/A                                                                                                                           | FILE NAME: 5432 - PiMotion<br>Panel Mount |      |            | SIZE PART NO. 5432           |                    |              | REV. |
|                                                                                                                                                                                                                                        | do not scale drawing                                                                                                                 |                                           |      |            | A<br>SCALE:1:2               | 1                  | SHEET 1 OF 1 |      |