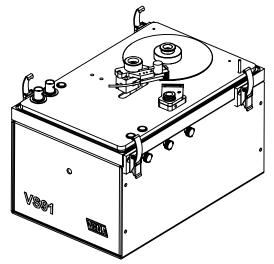

|        | VS91 Spin Stand Specifications   |                                                        |  |  |  |
|--------|----------------------------------|--------------------------------------------------------|--|--|--|
|        | Spindle RPM & Accuracy           | 20,000 RPM, ±0.005%                                    |  |  |  |
|        | Run-Out                          | 0.000050" (0.00127mm)                                  |  |  |  |
| )<br>k | Disk Compatability               | 95mm/65mm<br>0.7"/1.648" ±0.0003"Accuracy<br>(min/max) |  |  |  |
|        | Arm Length                       |                                                        |  |  |  |
|        | Pivot to Spindle                 | 1.6"(40.64mm)/2.82"<br>(71.628mm) (min/max)            |  |  |  |
|        | Z-Height Calibration<br>Accuracy | ±0.0003 (0.00762mm)                                    |  |  |  |
|        | Actuator Sweep                   | 20Hz(-40ips)                                           |  |  |  |