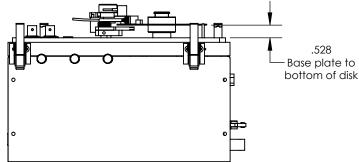

|        | VS91 Spin Stand Specifications   |                                                        |  |  |  |
|--------|----------------------------------|--------------------------------------------------------|--|--|--|
|        | Spindle RPM & Accuracy           | 20,000 RPM, ±0.005%                                    |  |  |  |
|        | Run-Out                          | 0.000050" (0.00127mm)                                  |  |  |  |
| )<br>k | Disk Compatability               | 95mm/65mm<br>0.7"/1.648" ±0.0003"Accuracy<br>(min/max) |  |  |  |
|        | Arm Length                       |                                                        |  |  |  |
|        | Pivot to Spindle                 | 1.6"(40.64mm)/2.82"<br>(71.628mm) (min/max)            |  |  |  |
|        | Z-Height Calibration<br>Accuracy | ±0.0003 (0.00762mm)                                    |  |  |  |
|        | Actuator Sweep                   | 20Hz(-40ips)                                           |  |  |  |