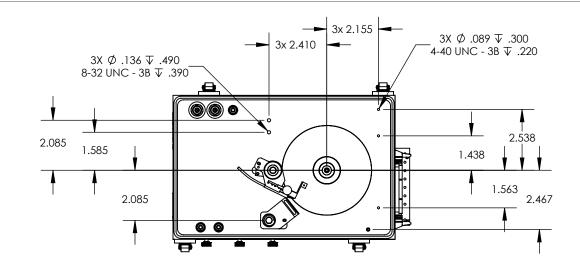

|        | VS91 Spin Stand Specifications   |                                                        |  |  |  |
|--------|----------------------------------|--------------------------------------------------------|--|--|--|
|        | Spindle RPM & Accuracy           | 20,000 RPM, ±0.005%                                    |  |  |  |
|        | Run-Out                          | 0.000050" (0.00127mm)                                  |  |  |  |
| )<br>k | Disk Compatability               | 95mm/65mm<br>0.7"/1.648" ±0.0003"Accuracy<br>(min/max) |  |  |  |
|        | Arm Length                       |                                                        |  |  |  |
|        | Pivot to Spindle                 | 1.6"(40.64mm)/2.82"<br>(71.628mm) (min/max)            |  |  |  |
|        | Z-Height Calibration<br>Accuracy | ±0.0003 (0.00762mm)                                    |  |  |  |
|        | Actuator Sweep                   | 20Hz(-40ips)                                           |  |  |  |